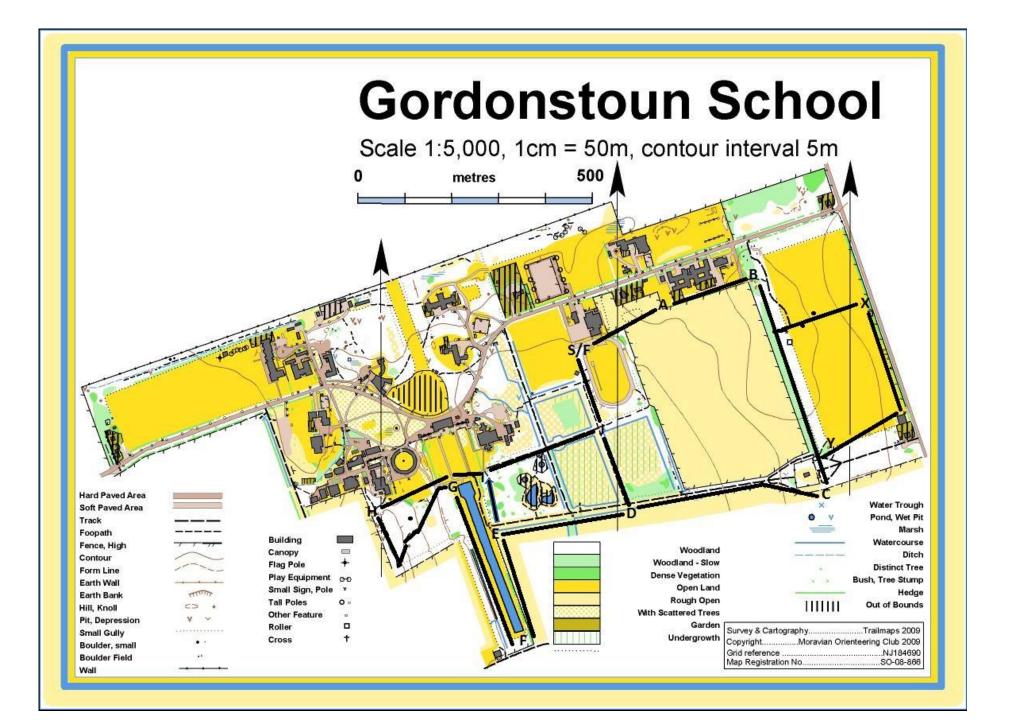

Small Loop:Start-A-B-C-D-J-FinishLarge Loop:Start-A-B-C-D-E-F-G-H-I-J-FinishExtended Large Loop:Start-A-B-X-Y-C-D-E-F-G-H-I-J-Finish

| Age Group | Route                                                                  | Description                                                     | Approx Distance |
|-----------|------------------------------------------------------------------------|-----------------------------------------------------------------|-----------------|
| U13       | Start-A-B-C-D-E-F-G-H-I-J-<br>Finish                                   | 1 x Large Loop (LL)                                             | 3100m           |
| U15       | Start-A-B-X-Y-C-D-E-F-G-<br>H-I-J-Finish                               | 1 x Extended Large Loop (ELL)                                   | 4000m           |
| U17W      | Start-A-B-C-D-J-S-A-B-X-Y-<br>C-D-E-F-G-H-I-J-Finish                   | 1 x SL / 1 x ELL                                                | 5600m           |
| U20W      | Start-A-B-X-Y-C-D-E-F-G-<br>H-I-J-S-A-B-X-Y-C-D-E-I-J-<br>Finish       | 1 x ELL followed by another<br>ELL but turning right at point E | 6200m           |
| SW        | Start-A-B-X-Y-C-D-E-F-G-<br>H-I-J-S-A-B-X-Y-C-D-E-F-G-<br>H-I-J-Finish | 2 x ELL                                                         | 8000m           |
| U17M      | Start-A-B-C-D-J-S-A-B-X-Y-<br>C-D-E-F-G-H-I-J-Finish                   | 1 x SL / 1 x ELL                                                | 5600m           |
| U20M      | Start-A-B-X-Y-C-D-E-F-G-<br>H-I-J-S-A-B-X-Y-C-D-E-I-J-<br>Finish       | 1 x ELL followed by another<br>ELL but turning right at point E | 6200m           |
| SM        | Start-A-B-X-Y-C-D-E-F-G-<br>H-I-J-S-A-B-X-Y-C-D-E-F-G-<br>H-I-J-Finish | 2 x ELL                                                         | 8000m           |
|           |                                                                        |                                                                 |                 |